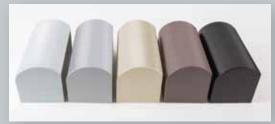

Cassettes
Available in 5 colors with coordinating bottom rail and end caps. White, Gray, Beige, Bronze, and Black

Wand Controlled Motorization 5 colors to match Cassettes

Align
Transitional Shades

**ALIGN-2019** 