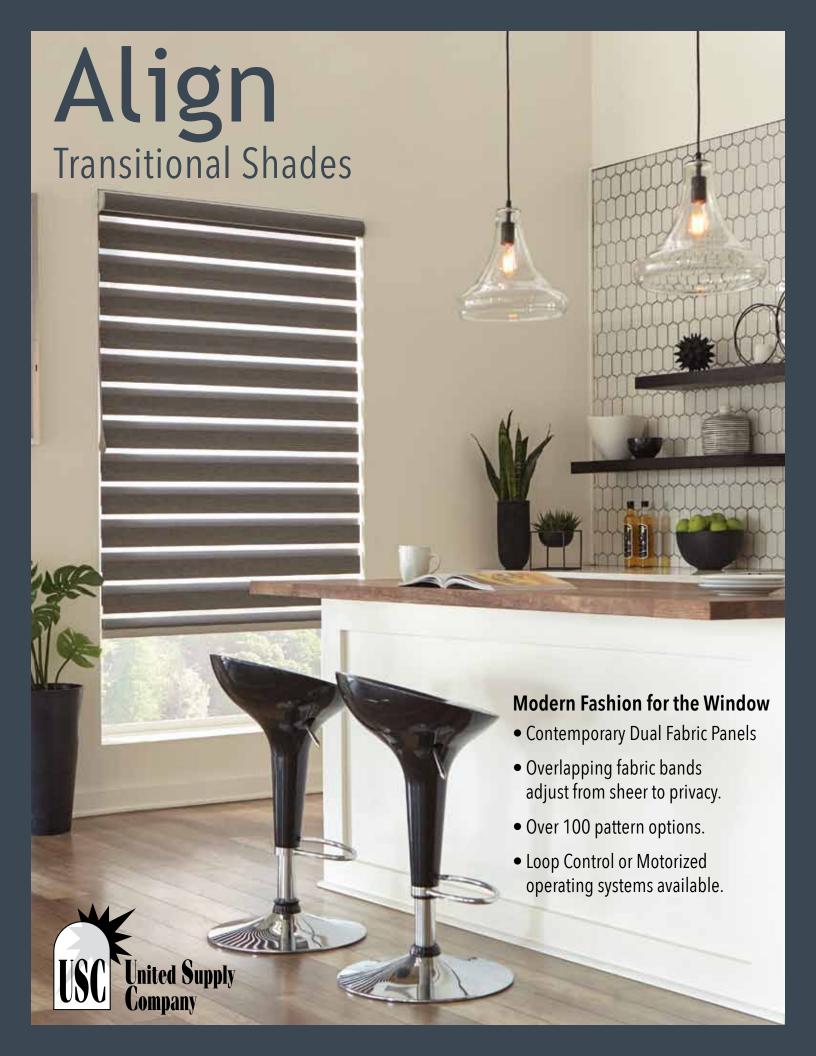

## **Modern Transition**

- Light Filtering and Room Darkening Patterns in 110 Color Ways
- Includes Cassette with Fabric Insert
- Motorization Available
  - Wand Control 4 Lengths and 5 Colors
  - Remote Control Single or Multi-Channel
- Shades available up to 110" wide