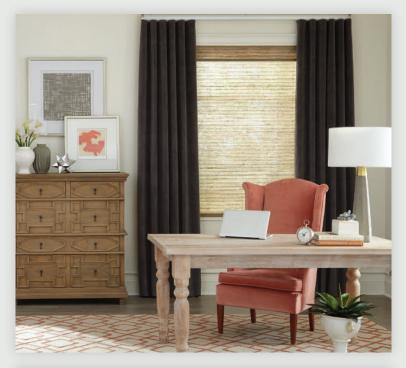

# Versatile Shade Styles

- Roman (Flat Fold) Standard
- Old Style (Waterfall) Fabric cascades down the front of shade.
- Duo-Fold (Top Down/Bottom Up)
- Hobbled Soft folds retain their shape at all raised and lowered positions.
- Contour (Dual Shade) Shade and Liner operate separately on one headrail.

# Avalon Design Options

- Fabric Valance may be ordered without shade.
- Arch and Slant Top shades available.
- Fabric Edge Banding in two sizes -COM available

phone **800.334.1207** • fax **800.400.179**5