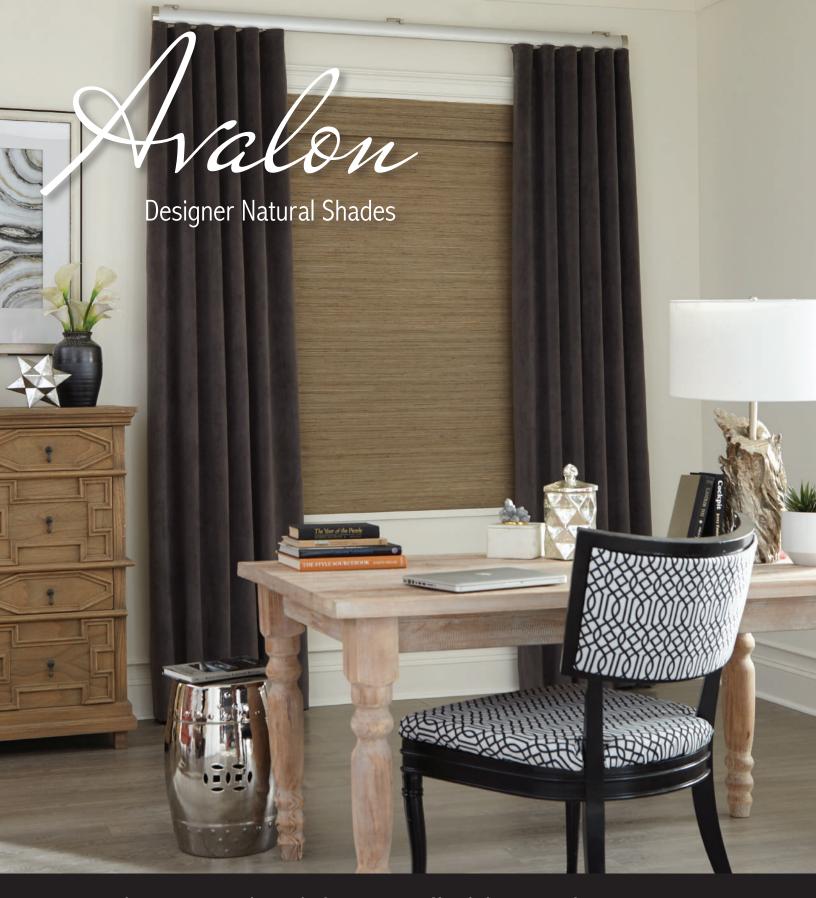

# Avalon

### Designer Natural Shades

# Exquisite Patterns

- Created from natural woods and fibers.
- Hand woven in Asia on traditional looms by skilled weavers.