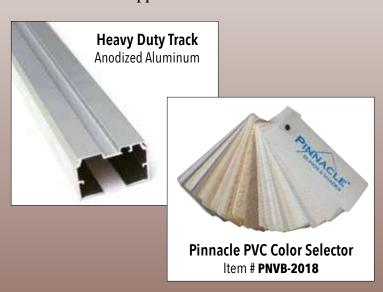

## The Pinnacle® Program: Vertical Blinds

- Heavy Duty track system capable of rotating and traversing widths up to 240"
- Self Aligning Vanes
- For residential and commercial applications
- Designer PVC pattern and color choices available
- Unique hook (stem) replacement feature allows for hook (stem) replacement without un-installing or disassembly of headrail
- Available with Cord Control or One-Wand Control Cord Control
  - Cord position available right or left
  - Stack Options: One-Way Draw, Split Draw,
    Center Stack, Opposite Stack, and Off-Center Stack