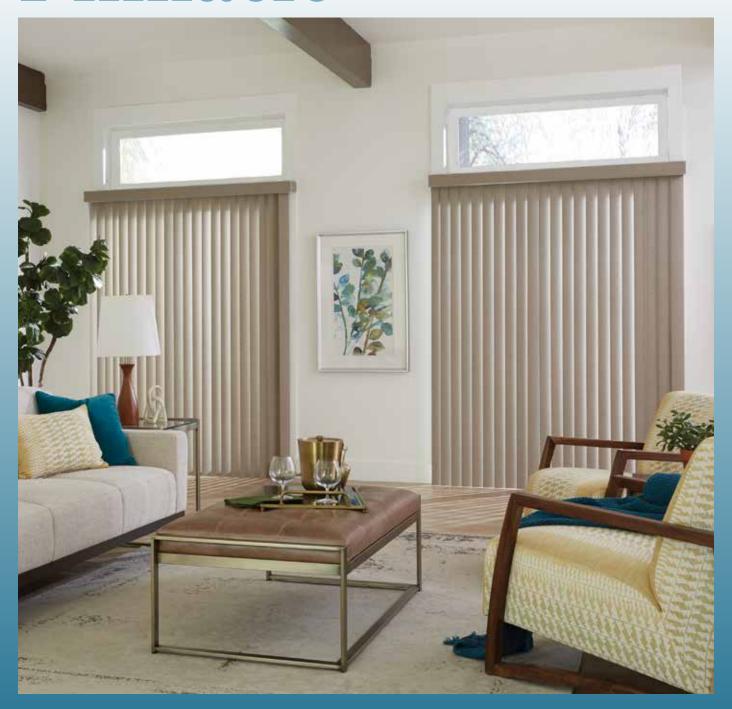

## Pinnacle® Vertical Blinds

- Heavy Duty Headrail
- PVC Color and Texture Choices
- Fabricated in the USA

## The Pinnacle® Program: Vertical Blinds

- Heavy Duty track system capable of rotating and traversing widths up to 240"
- Self Aligning Vanes
- For residential and commercial applications
- Designer PVC pattern and color choices available
- Unique hook (stem) replacement feature allows for hook (stem) replacement without un-installing or disassembly of headrail
- Available with Cord Control or One-Wand Control Cord Control
  - Cord position available right or left
  - Stack Options: One-Way Draw, Split Draw,
    Center Stack, Opposite Stack, and Off-Center Stack