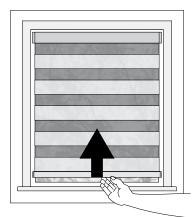

#### **NEW** Cordless Control

Cordless Align Transitional Shades allow easy adjustment to manage the balance of sheer to privacy. Simply pull down or push up the shade to the desired position.

Retail Surcharge - \$225.00

**Cordless Control for Align Traditional Shades**Simply pull down or push up the shade to the desired position.

800.334.1207 • fax 800.400.1795 www.unitedsupplyco.com