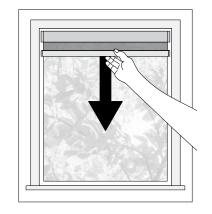

#### **NEW** Cordless Control

Cordless Align Transitional Shades allow easy adjustment to manage the balance of sheer to privacy. Simply pull down or push up the shade to the desired position.

Retail Surcharge - \$225.00

**Cordless Control for Align Traditional Shades**Simply pull down or push up the shade to the desired position.

800.334.1207 • fax 800.400.1795 www.unitedsupplyco.com