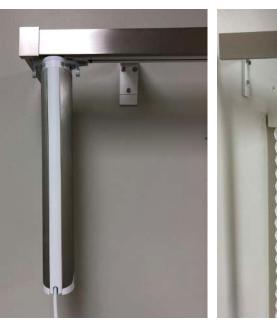

9027045

For use with Ripplefold draperies. Provides a more aesthetic look.

90 Degree Motor Plate - #9027179

D

3.7 in. (93 mm)

3.15 in. (80 mm)

more a falle