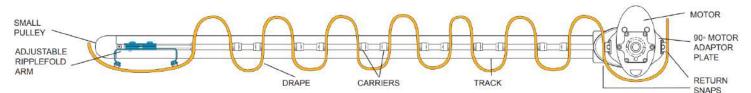

## Somfy 90-Degree Motor Adaptor Plate

- The adaptor plate is available and made specifically for Ripplefold • drapery, to rotate the motor 90 degrees so it's perpendicular to the rod
- The motor fits neatly in the last fold of the drapery using the • snaps provided on the plate, creating a more aesthetic look
- Can be used with all Somfy drapery motors •
- Select Metal or Select Wood fascia can be applied to the Somfy track for use with adaptor plate

Somfy motor and track shown with Select Metal Metro Flat Fascia in Steel.

Adaptor plate comes with pre-provided snaps for ripplefold carriers

90- Degree Drapery Motor Adaptor Plate

9027179

Adjustable **Ripplefold Arm Kit** 