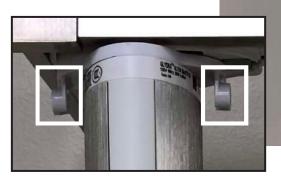

Somfy motor and track shown with Select Metal Metro Flat Fascia in Steel.

Adaptor plate comes with pre-provided snaps for ripplefold carriers

90- Degree Drapery Motor Adaptor Plate

9027179

Adjustable **Ripplefold Arm Kit** 